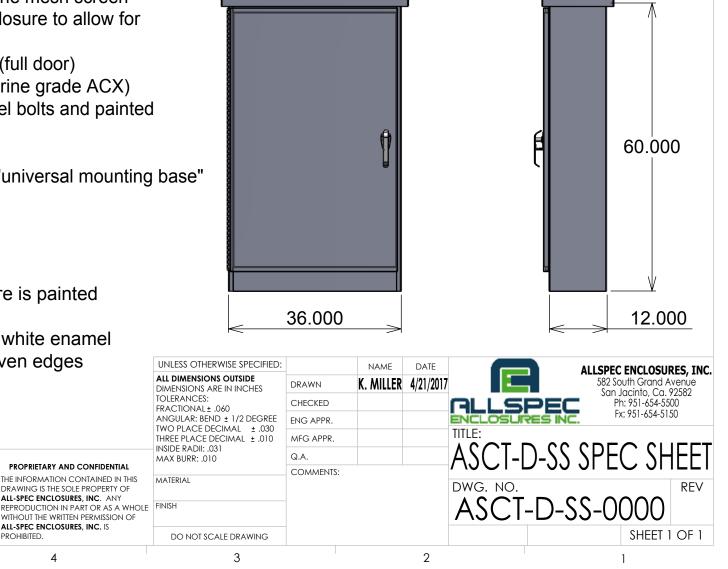

- 12 GA Stainless Steel type 304 non macnetic ٠ with #4 finish
- Stainless Steel hinge and pin (full length/staked)
- Vandal and weather resistant enclosure is a NEMA 3R rainproof as listed by Underwritter's Laboratories, INC
- Safeguard 3 point locking system ٠
- Prv resistant 1" raised "flush fit door"
- Vented roof with protective fine mesh screen between raised roof and enclosure to allow for air circultion and filtration
- Neoprene weather stripping (full door)
- 3/4" plywood backboard (marine grade ACX) mounted with 4 stainless steel bolts and painted to spec\*
- Document tray inside door ٠
- Galvanized steel fabricated "universal mounting base" with zinc plated hardware

\* The backboard of this enclosure is painted to Cal-Trans specification: 2 coats of primer and 2 coats of white enamel

painted over entire backboard even edges

**NOTE:** The vented roof is raised 1" above the enclosure body and overlaps each of the 4 sides of the enclosure by 1 1/2" which promotes good air circulation. The vented roof has 4 stainless steel bolts welded to the underside, which inserts through the screen frame into the holes in the enclosure where they are bolted into place. This allows for servicing and replacement of the screen if necessary