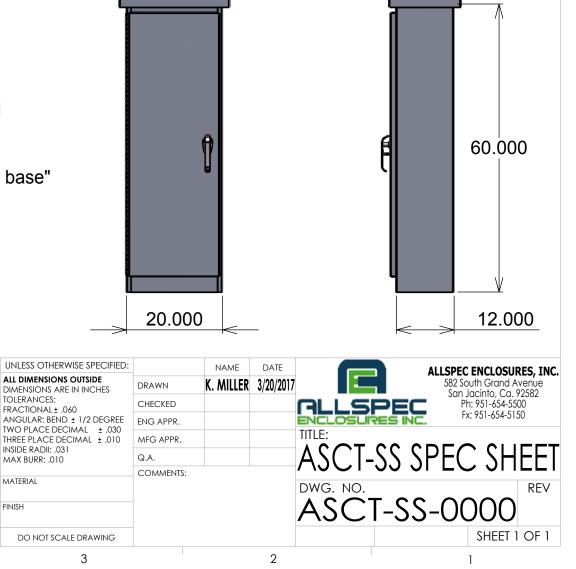

- 12 GA Stainless Steel type 304 non macnetic with #4 finish
- Stainless Steel hinge and pin (full length/staked)
- Vandal and weather resistant enclosure is a NEMA 3R rainproof as listed by Underwritter's Laboratories, INC
- Safeguard 3 point locking system
- Pry resistant 1" raised "flush fit door"
- Vented roof with protective fine mesh screen between raised roof and enclosure to allow for air circultion and filtration
- Neoprene weather stripping (full door)
- 3/4" plywood backboard (marine grade ACX) mounted with 4 stainless steel bolts and painted to spec\*
- Document tray inside door
- Galvanized steel fabricated "universal mounting base"
  with zinc plated hardware