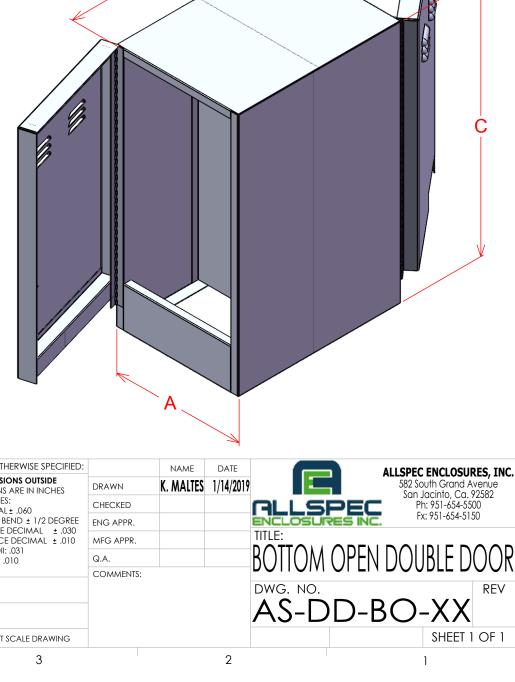

| PART #      | Α   | В   | С   | WT  |
|-------------|-----|-----|-----|-----|
| AS-DD-BO-18 | 18" | 24" | 36" | 180 |
| AS-DD-BO-24 | 24" | 24" | 36" | 210 |