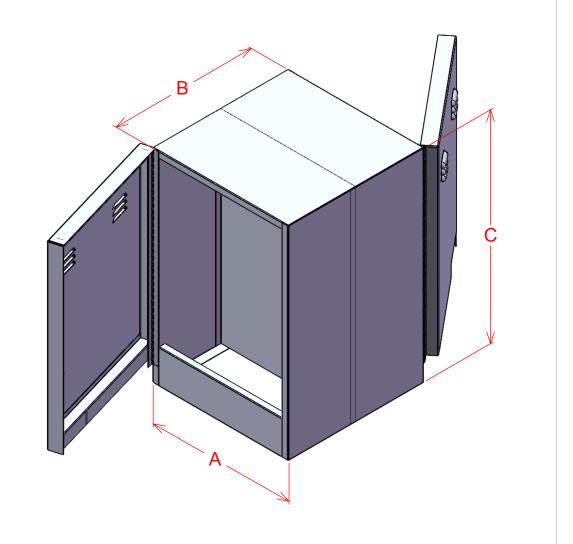

| PART #        | Α    | В    | С    | WT  |  |
|---------------|------|------|------|-----|--|
| AS-DD-BO-18SS | 18'' | 24'' | 36'' | 180 |  |
| AS-DD-BO-24SS | 24'' | 24'' | 36'' | 210 |  |