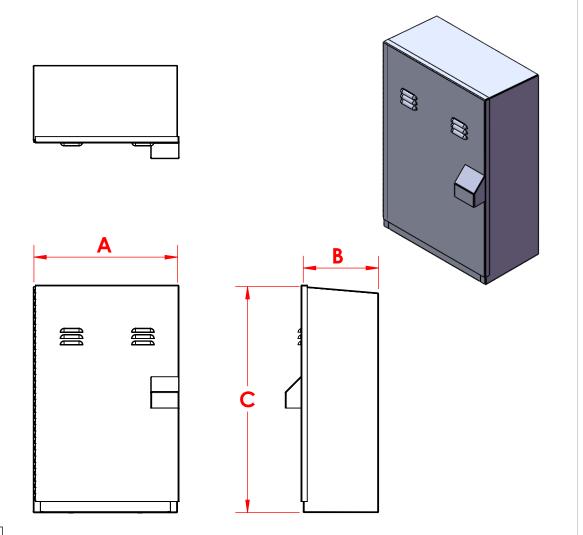

| PART #     | Α   | В    | С   |
|------------|-----|------|-----|
| AS-18-SS   | 18" | 12"  | 36" |
| AS-23-SS   | 23" | 12"  | 36" |
| AS-2317-SS | 23" | 17'' | 36" |
| AS-35-SS   | 35" | 12"  | 36" |
| AS-25-SS   | 25" | 13"  | 41" |