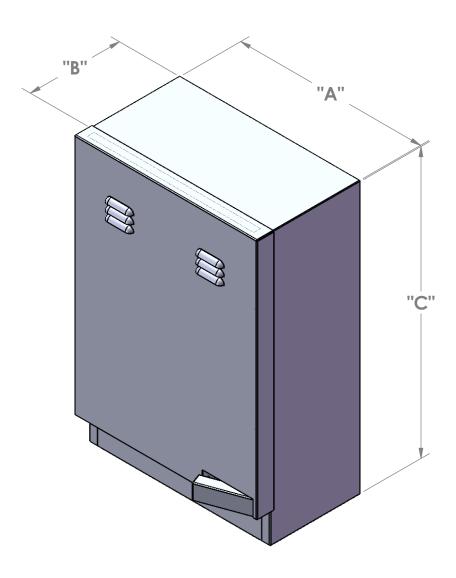

| PART #    | Α   | В   | С   | WT  |
|-----------|-----|-----|-----|-----|
| ASBO-18SS | 18" | 12" | 36" | 112 |
| ASBO-24SS | 24" | 12" | 36" | 142 |