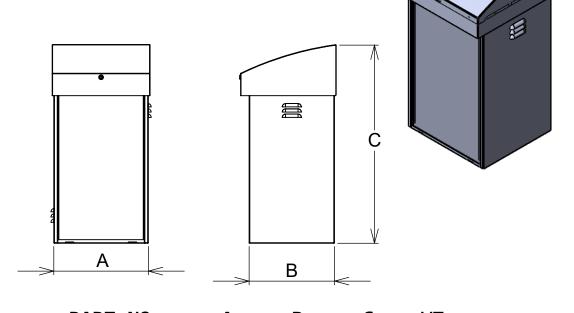

| ASTO-SS-18 18" 16-1/4" 39" 126 | PART NO.   | A   | <u> </u> | <u> </u> | <u>WT</u>         |
|--------------------------------|------------|-----|----------|----------|-------------------|
|                                | ASTO-SS-18 | 18" | 16-1/4"  | 39"      | 105<br>126<br>148 |