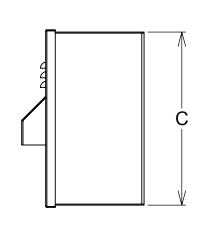

## **AS-WM SPEC SHEET**

- 3/16" Mild Steel
- Stainless steel hinge with staked pin
- Vandal & weather resistant enclosure NEMA 3R rainproof enclosure as listed by Underwriters Laboratories, Inc.
- Pry resistant 1" flanged doors
- Front door louvers (Note: AS-WM-8 and AS-WM-12 do not have louvers)
- Neoprene weather striping (full door)
- 3/4" plywood backboard (standard) mounted with 4 bolts/wingnuts
- Limited warranty (5 years)
- Powder Coat (1 year)

| PART #   | Α   | В   | C    |
|----------|-----|-----|------|
| AS-WM-8  | 8"  | 6"  | 8"   |
| AS-WM-12 | 12" | 8"  | 12"  |
| AS-WM-18 | 18" | 10" | 18'' |
| AS-WM-20 | 20" | 10" | 16"  |
| AS-WM-24 | 24" | 10" | 24"  |
| AS-WM-26 | 26" | 10" | 26"  |