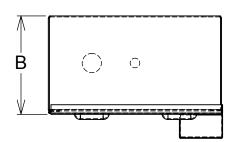

## **AS-WM SPEC SHEET**

- 3/16" Mild Steel
- Stainless steel hinge with staked pin
- Vandal & weather resistant enclosure NEMA 3R rainproof enclosure as listed by Underwriters Laboratories, Inc.
- Pry resistant 1" flanged doors
- Front door louvers (Note: AS-WM-8 and AS-WM-12 do not have louvers)
- Neoprene weather striping (full door)
- 3/4" plywood backboard (standard) mounted with 4 bolts/wingnuts
- Limited warranty (5 years)
- Powder Coat (1 year)

| PART #   | Α   | В   | C    |
|----------|-----|-----|------|
| AS-WM-8  | 8"  | 6"  | 8"   |
| AS-WM-12 | 12" | 8"  | 12"  |
| AS-WM-18 | 18" | 10" | 18'' |
| AS-WM-20 | 20" | 10" | 16"  |
| AS-WM-24 | 24" | 10" | 24"  |
| AS-WM-26 | 26" | 10" | 26"  |