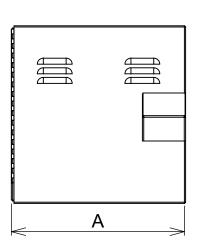

## **AS-WM SPEC SHEET**

- 3/16" Mild Steel
- Stainless steel hinge with staked pin
- Vandal & weather resistant enclosure NEMA 3R rainproof enclosure as listed by Underwriters Laboratories, Inc.
- Pry resistant 1" flanged doors
- Front door louvers (Note: AS-WM-8 and AS-WM-12 do not have louvers)
- Neoprene weather striping (full door)
- 3/4" plywood backboard (standard) mounted with 4 bolts/wingnuts
- Limited warranty (5 years)
- Powder Coat (1 year)

| PART #   | Α   | В   | C    |
|----------|-----|-----|------|
| AS-WM-8  | 8"  | 6"  | 8"   |
| AS-WM-12 | 12" | 8"  | 12"  |
| AS-WM-18 | 18" | 10" | 18'' |
| AS-WM-20 | 20" | 10" | 16"  |
| AS-WM-24 | 24" | 10" | 24"  |
| AS-WM-26 | 26" | 10" | 26"  |