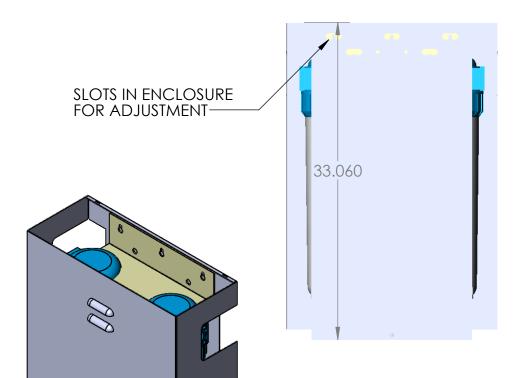

- 16 GA MILD STEEL
- POWDER COAT OFF-WHITE (RAL 9001)
- ACCOMODATES WHOLE HOUSE OR MANOR SYSTEMS WITH USE OF WASHERS
- RECOMMEND MOUNTING TO 1X4 AS SHOWN OR UNI-STRUT TO KEEP OFF WALL

REV A - 8/2/22 - ADDED EXTRA MOUNTING HOLES TO FIT MULTIPLE BRACKETS, AND MADE COVER 3" TALLER TO FIT