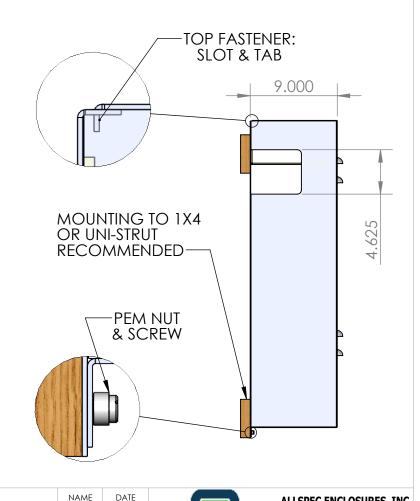

- 16 GA MILD STEEL
- POWDER COAT OFF-WHITE (RAL 9001)
- ACCOMODATES WHOLE HOUSE OR MANOR SYSTEMS WITH USE OF WASHERS
- RECOMMEND MOUNTING TO 1X4 AS SHOWN OR UNI-STRUT TO KEEP OFF WALL

REV A - 8/2/22 - ADDED EXTRA MOUNTING HOLES TO FIT MULTIPLE BRACKETS, AND MADE COVER 3" TALLER TO FIT