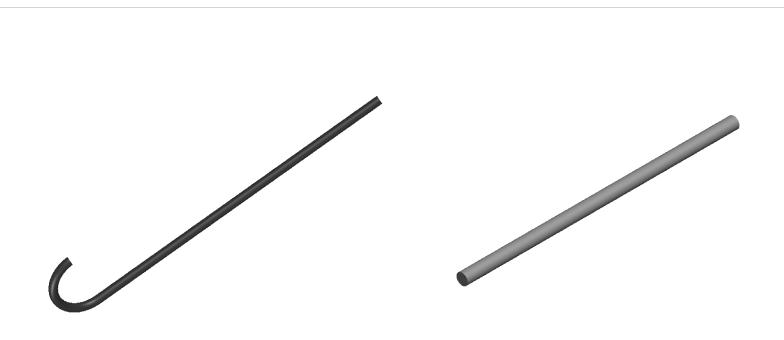

#3 & #4 REBAR -**DOMESTIC METAL GRADE 40** 

**EPOXY COATED OPTIONAL** 

UNLESS OTHERWISE SPECIFIED: NAME ALL DIMENSIONS OUTSIDE J.KILGORE 08/10/10 DRAWN DIMENSIONS ARE IN INCHES TOLERANCES: CHECKED FRACTIONAL± .060 ANGULAR: BEND ± 1/2 DEGREE ENG APPR. TWO PLACE DECIMAL ± .030 MFG APPR. THREE PLACE DECIMAL ± .010 INSIDE RADII: .031 Q.A. MAX BURR: .010 COMMENTS: MATERIAL **INSIDE RADIUS** N/A BEND DEDUCTION: N/A

J-HOOKS/STRAIGHT REBAR DWG. NO. REBAR-0001

SHEET 1 OF 1

**REV** 

3 2

DO NOT SCALE DRAWING