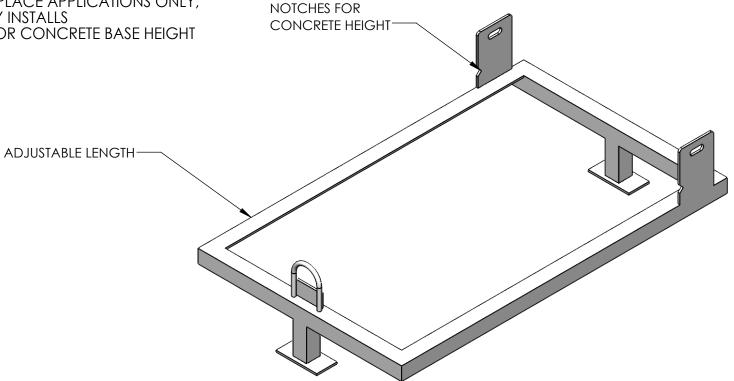

## **SPECS**

- 1" x 1" x .125" STAINLESS STEEL ANGLE
- 1" X 1" STAINLESS STEEL SQ TUBING
- ADJUSTS TO DIFFERENT LENGTHS AS NEEDED
- MADE FOR POUR IN PLACE APPLICATIONS ONLY, DESIGNED TO SIMPLY INSTALLS
- MARKS ON FRAME FOR CONCRETE BASE HEIGHT
- **POWDER COATED**

ALL-SPEC ENCLOSURES INC. - MILD STEEL UCSBFE

**REVISED - SEPTEMBER 2019** 

| PART #         | FITS ENCLOSURE          | *SIZE   |
|----------------|-------------------------|---------|
| CS-SS-24       | BFE-SS-24XX             | 3/4"    |
| UCSBFF-SS-3054 | BFF-SS-30XX TO BFF-54XX | 1" - 2" |