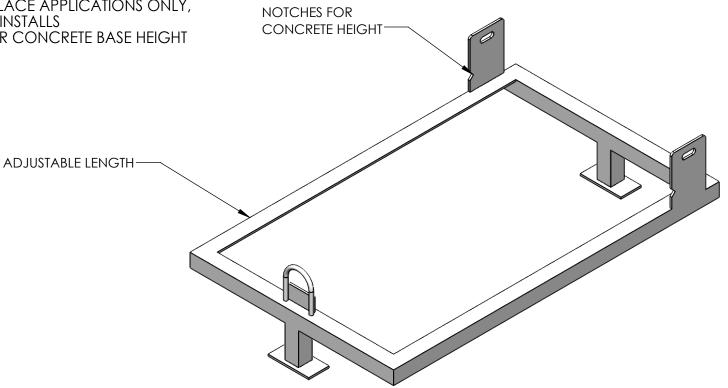

## **SPECS**

- 1" x 1" x .125" STEEL ANGLE
- 1" X 1" STEEL SQ TUBING
- ADJUSTS TO DIFFERENT LENGTHS AS NEEDED
- MADE FOR POUR IN PLACE APPLICATIONS ONLY, DESIGNED TO SIMPLY INSTALLS
- MARKS ON FRAME FOR CONCRETE BASE HEIGHT
- POWDER COATED

| PART #      | FITS ENCLOSURE       | *SIZE   |
|-------------|----------------------|---------|
| CS-24       | BFE-24XX             | 3/4"    |
| UCSBFF-3054 | BFF-30XX TO BFF-54XX | 1" - 2" |